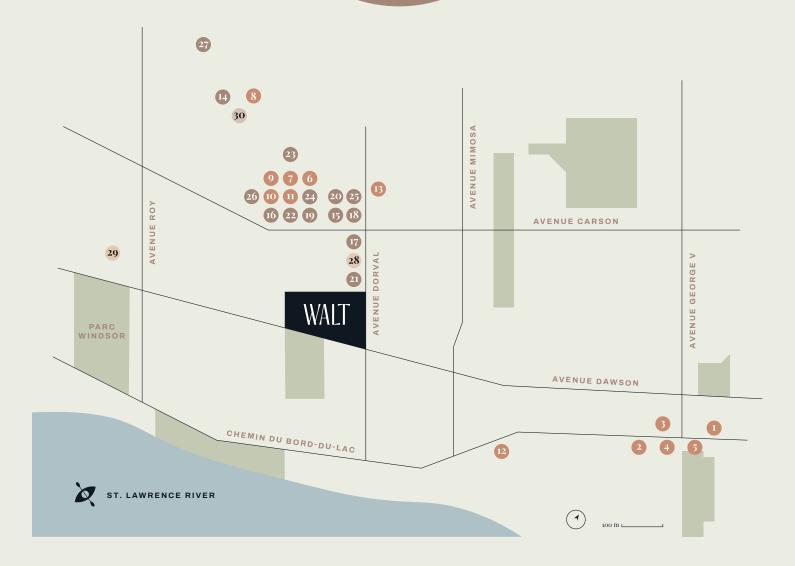

## Walt's Take on Lifestyle

At the corner of Dorval and Dawson avenues, Walt is strategically located near shops and services in a fast-growing neighbourhood. With convenient transportation options in the area, residents have quick access to the airport and are just 15 minutes away from downtown Montréal.

The property is also minutes from a water-front bike path, the St. Lawrence River and a boat launch. For outdoor enthusiasts, an exciting and active lifestyle awaits you at Walt.

#### Restaurants

- NATALINO RESTAURANT
- 2 RESTAURANT BELLISSIMO DORVAL
- BISTRO BURGER TOWN
- 4 LE VIEUX DORVAL GUSTA
- 5 T & M SUSHI BAR
- 6 SCORES
- 7 PIZZA HUT
- 8 AMIR
  9 DIWAN
- 10 SHAHBA CAFÉ
- III KOUZINA
- 2 SAHIB INDIAN RESTAURANT
- O CHOW'S

#### Services

- IGA
- 15 MAXI
- M SAQ SÉLECTION
- WALMART
- 18 PHARMAPRIX
- 10 DOLLARAMA
- 20 RBC ROYAL BANK
  21 BMO BANQUE DE MONTRÉAL
- CANADA POST
- UPS STORE
- DAOUST NETTOYEURS
- FLEURISTE SUNNY YANG
- CLINIQUE MÉDICALE DORVAL
  KINATEX SPORTS PHYSIO

#### Schools and Daycare

- 28 GARDERIE PLACE DU PARK
- 29 ÉCOLE PRIMAIRE GENTILLY (2 EMPLACEMENTS)

#### Sports and Fitness

30 ÉCONOFITNESS