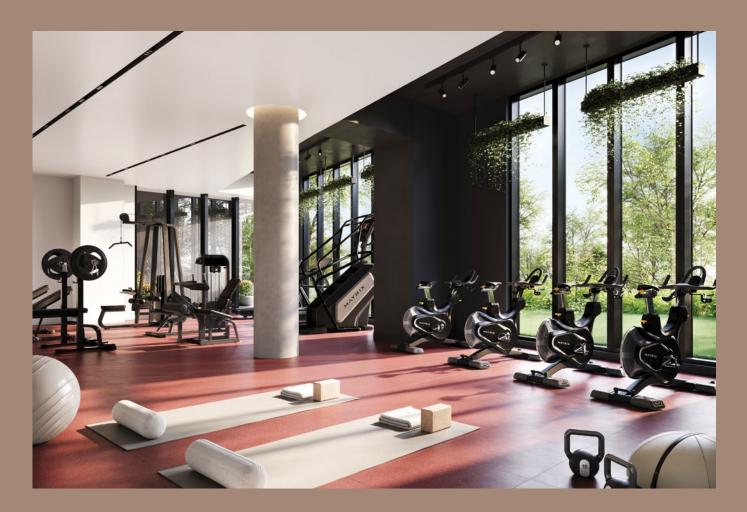

# The same refinement cascades through the indoor and outdoor common areas, including:

- Spacious and welcoming lobby complete with a coffee machine and a secure mail room
- Large, window-lined gym with fitness equipment and a private personal training room with a TV
- Work stations, co-working areas and meeting rooms
- 7<sup>th</sup> floor lounge with a kitchen, a patio with BBQ, community gardens and views of the river perfect for drinks at sunset
- 9<sup>th</sup> floor patio with a magnificent swimming pool, outdoor lounge, BBQ and relaxation area
- Urban chalet with a lounge, fireplace, bar counter, pool table, bench seating and TV