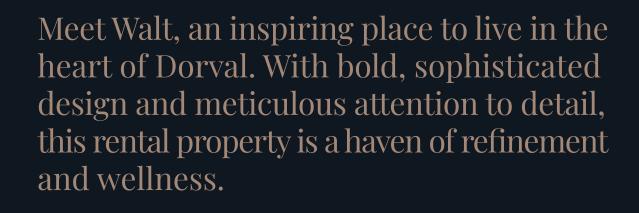

# The same refinement cascades through the indoor and outdoor common areas, including:

- Spacious and welcoming lobby complete with a coffee machine and a secure mail room
- Large, window-lined gym with fitness equipment and a private personal training room with a TV
- Work stations, co-working areas and meeting rooms
- 7<sup>th</sup> floor lounge with a kitchen, a patio with BBQ, community gardens and views of the river perfect for drinks at sunset
- 9<sup>th</sup> floor patio with a magnificent swimming pool, outdoor lounge, BBQ and relaxation area
- Urban chalet with a lounge, fireplace, bar counter, pool table, bench seating and TV