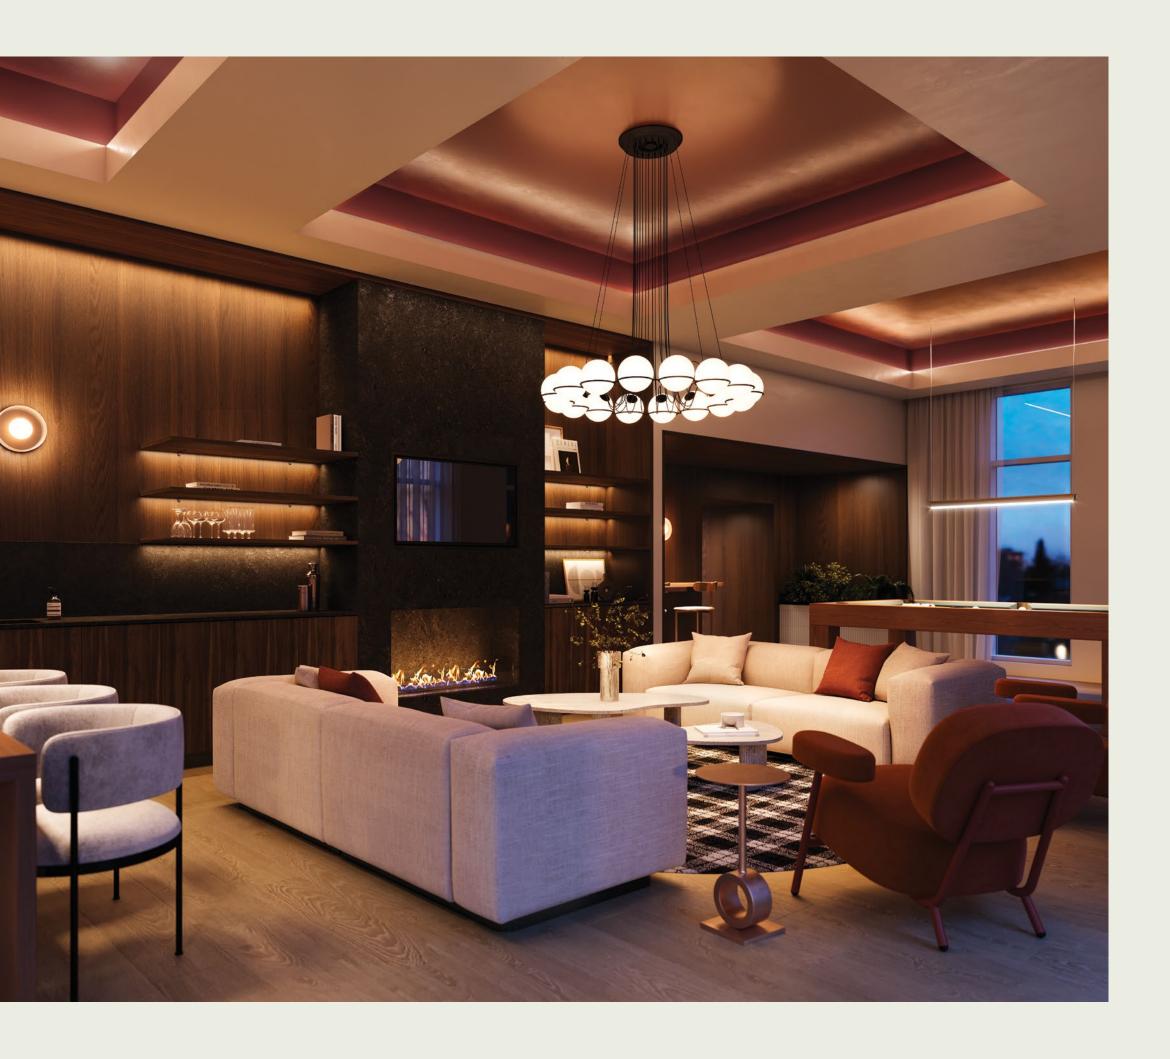

# The same refinement cascades through the indoor and outdoor common areas, including:

- Spacious and welcoming lobby complete with a coffee machine and a secure mail room
- Large, window-lined gym with fitness equipment and a private personal training room with a TV
- Work stations, co-working areas and meeting rooms
- 7<sup>th</sup> floor lounge with a kitchen, a patio with BBQ, community gardens and views of the river perfect for drinks at sunset
- 9<sup>th</sup> floor patio with a magnificent swimming pool, outdoor lounge, BBQ and relaxation area
- Urban chalet with a lounge, fireplace, bar counter, pool table, bench seating and TV