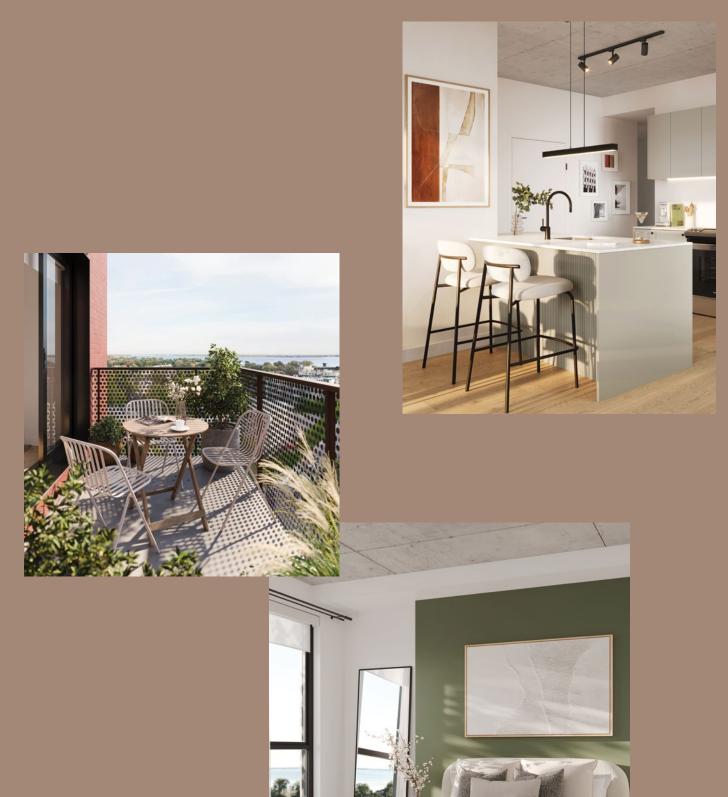

# The same refinement cascades through the indoor and outdoor common areas, including:

- Spacious and welcoming lobby complete with a coffee machine and a secure mail room
- Large, window-lined gym with fitness equipment and a private personal training room with a TV
- Work stations, co-working areas and meeting rooms
- 7<sup>th</sup> floor lounge with a kitchen, a patio with BBQ, community gardens and views of the river perfect for drinks at sunset
- 9<sup>th</sup> floor patio with a magnificent swimming pool, outdoor lounge, BBQ and relaxation area
- Urban chalet with a lounge, fireplace, bar counter, pool table, bench seating and TV

All of the units were designed to maximize available space, light and occupant comfort.

- High ceilings in drywall and concrete to create a strikingly modern look
- Strategically placed and subdued lighting for a calm atmosphere that promotes rest and relaxation
- Sleek kitchens with quartz countertops and backsplashes, textured panels and organic colours
- Bathrooms with clean lines, including a 2-drawer vanity in a light wood colour, ceramic floors and shower walls, rain shower feature and black faucets