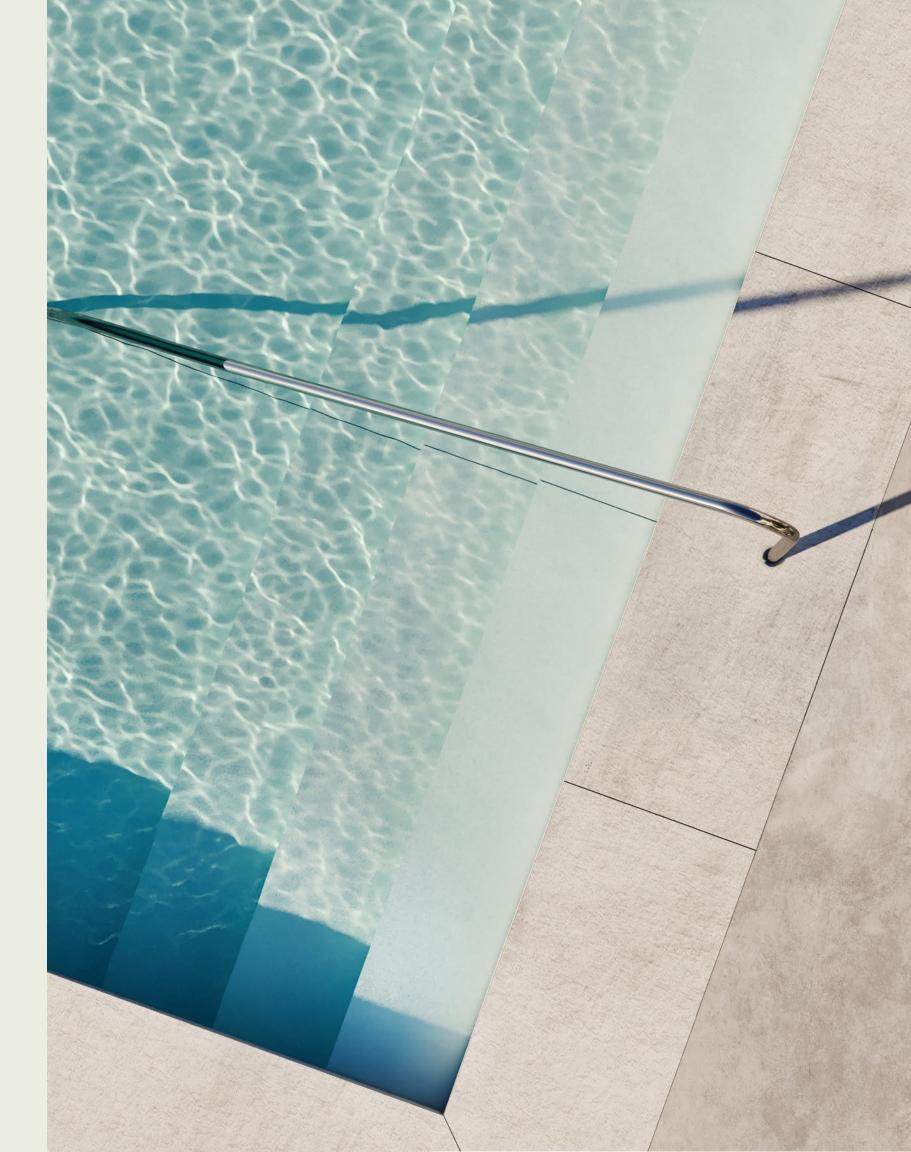

# The same refinement cascades through the indoor and outdoor common areas, including:

- Spacious and welcoming lobby complete with a coffee machine and a secure mail room
- Large, window-lined gym with fitness equipment and a private personal training room with a TV
- Work stations, co-working areas and meeting rooms
- 7<sup>th</sup> floor lounge with a kitchen, a patio with BBQ, community gardens and views of the river perfect for drinks at sunset
- 9<sup>th</sup> floor patio with a magnificent swimming pool, outdoor lounge, BBQ and relaxation area
- Urban chalet with a lounge, fireplace, bar counter, pool table, bench seating and TV