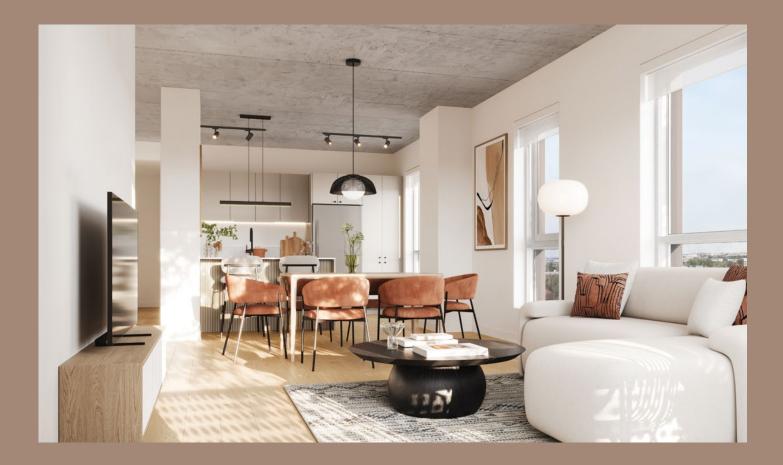

Walt's Take on Comfort

Featuring large windows and U-shaped architecture, the building offers abundant natural light in every unit and unobstructed river vistas or restful views of the garden.

Walt has something for all needs and tastes with a selection of layouts and decor packages for its studios, 1-, 2- and 3-bedroom units.

All of the units were designed to maximize available space, light and occupant comfort.

- High ceilings in drywall and concrete to create a strikingly modern look
- Strategically placed and subdued lighting for a calm atmosphere that promotes rest and relaxation
- Sleek kitchens with quartz countertops and backsplashes, textured panels and organic colours
- Bathrooms with clean lines, including a 2-drawer vanity in a light wood colour, ceramic floors and shower walls, rain shower feature and black faucets