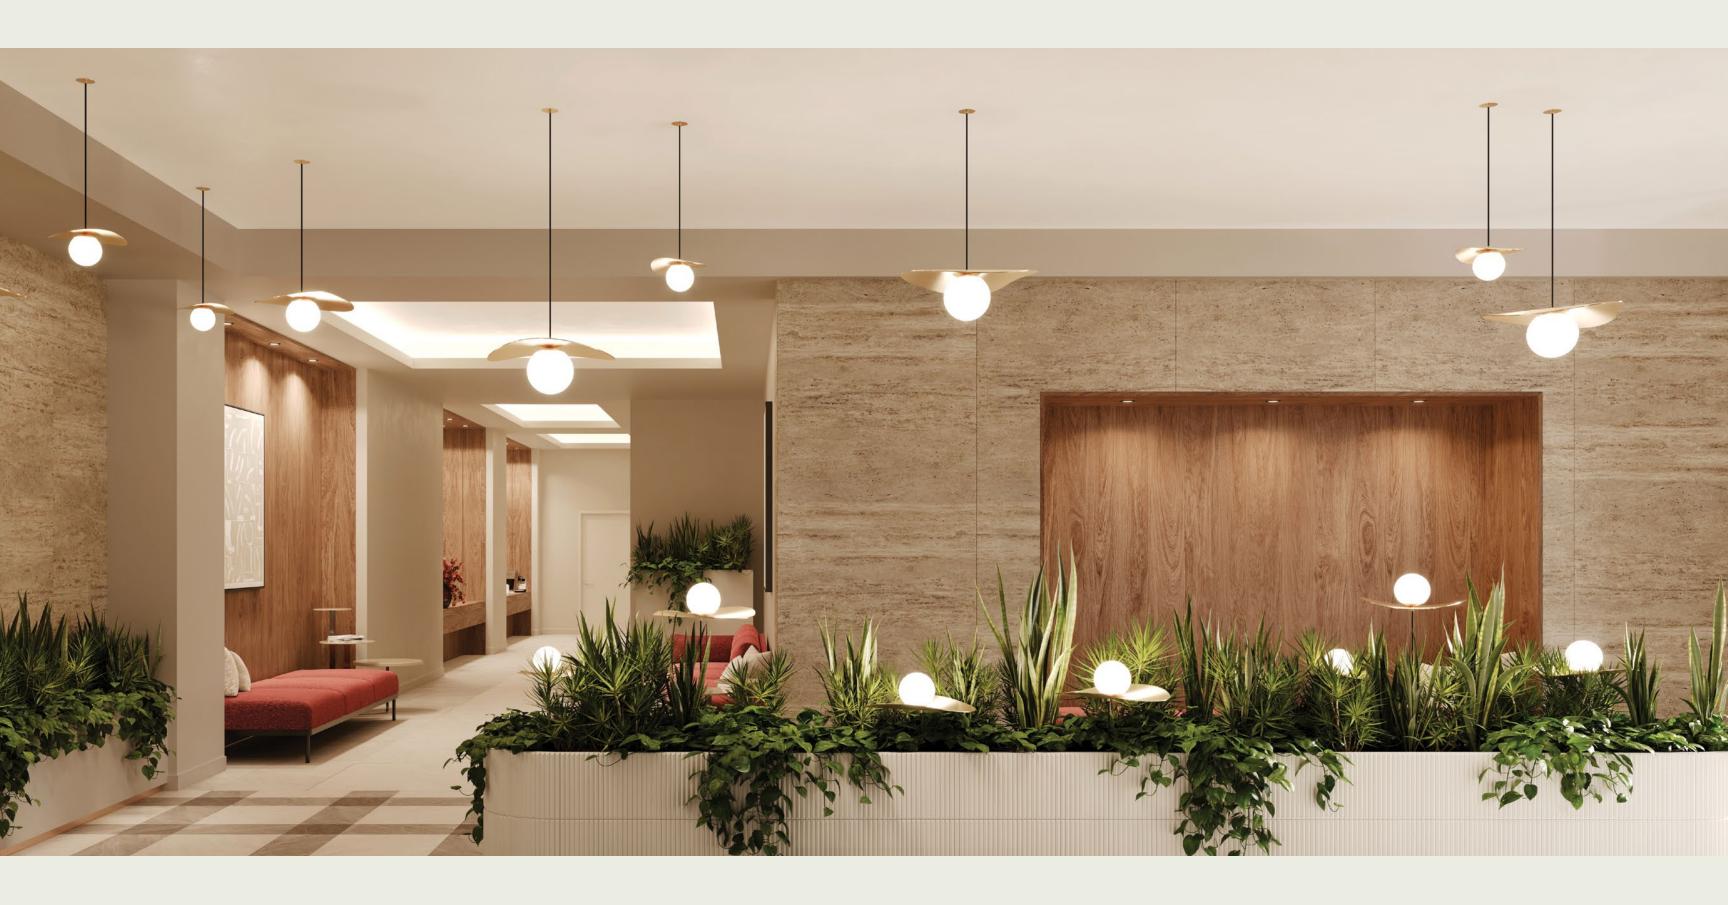

# The same refinement cascades through the indoor and outdoor common areas, including:

- Spacious and welcoming lobby complete with a coffee machine and a secure mail room
- Large, window-lined gym with fitness equipment and a private personal training room with a TV
- Work stations, co-working areas and meeting rooms
- 7<sup>th</sup> floor lounge with a kitchen, a patio with BBQ, community gardens and views of the river perfect for drinks at sunset
- 9<sup>th</sup> floor patio with a magnificent swimming pool, outdoor lounge, BBQ and relaxation area
- Urban chalet with a lounge, fireplace, bar counter, pool table, bench seating and TV