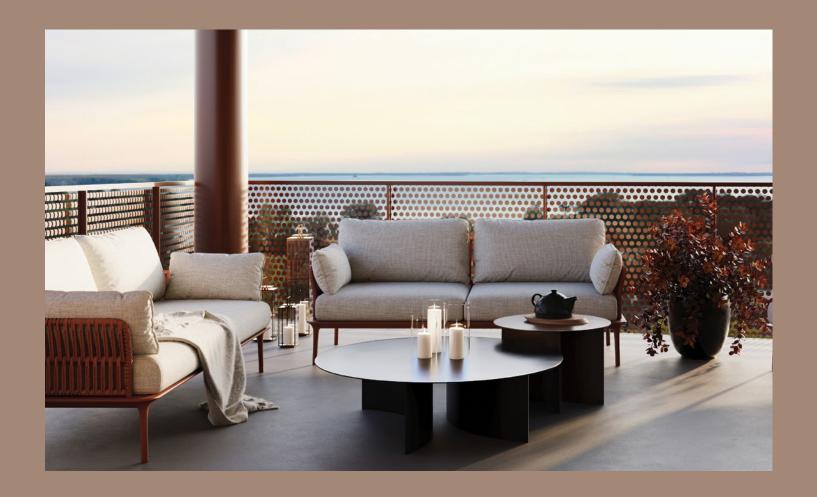

# The same refinement cascades through the indoor and outdoor common areas, including:

- Spacious and welcoming lobby complete with a coffee machine and a secure mail room
- Large, window-lined gym with fitness equipment and a private personal training room with a TV
- Work stations, co-working areas and meeting rooms
- 7<sup>th</sup> floor lounge with a kitchen, a patio with BBQ, community gardens and views of the river perfect for drinks at sunset
- 9<sup>th</sup> floor patio with a magnificent swimming pool, outdoor lounge, BBQ and relaxation area
- Urban chalet with a lounge, fireplace, bar counter, pool table, bench seating and TV