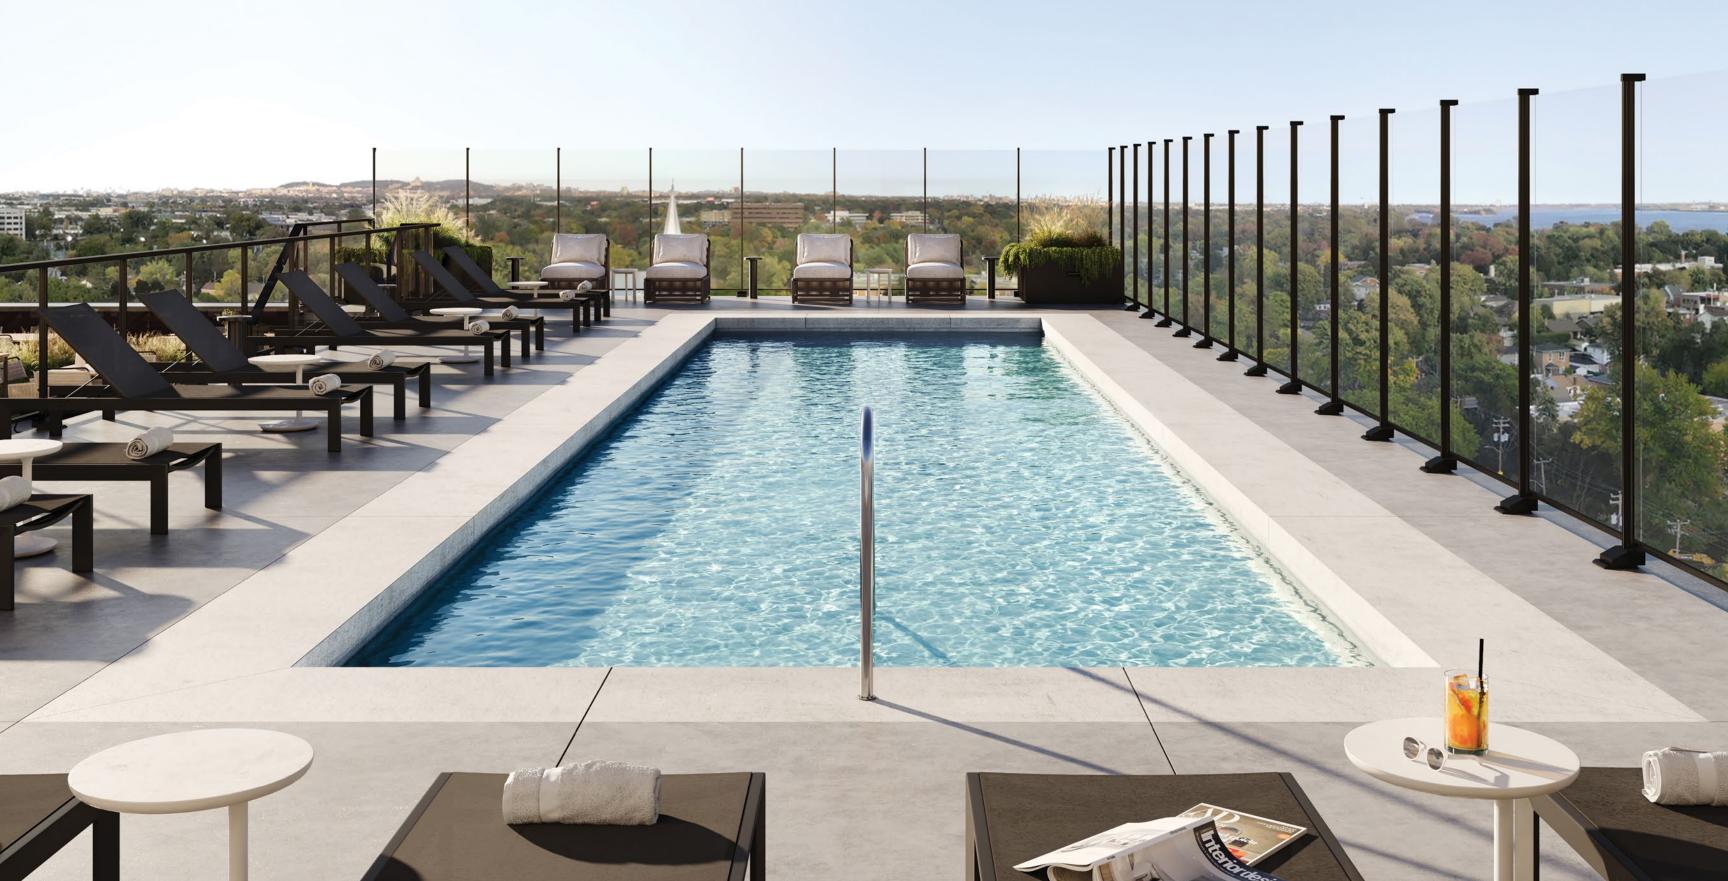

# The same refinement cascades through the indoor and outdoor common areas, including:

- Spacious and welcoming lobby complete with a coffee machine and a secure mail room
- Large, window-lined gym with fitness equipment and a private personal training room with a TV
- Work stations, co-working areas and meeting rooms
- 7<sup>th</sup> floor lounge with a kitchen, a patio with BBQ, community gardens and views of the river perfect for drinks at sunset
- 9<sup>th</sup> floor patio with a magnificent swimming pool, outdoor lounge, BBQ and relaxation area
- Urban chalet with a lounge, fireplace, bar counter, pool table, bench seating and TV