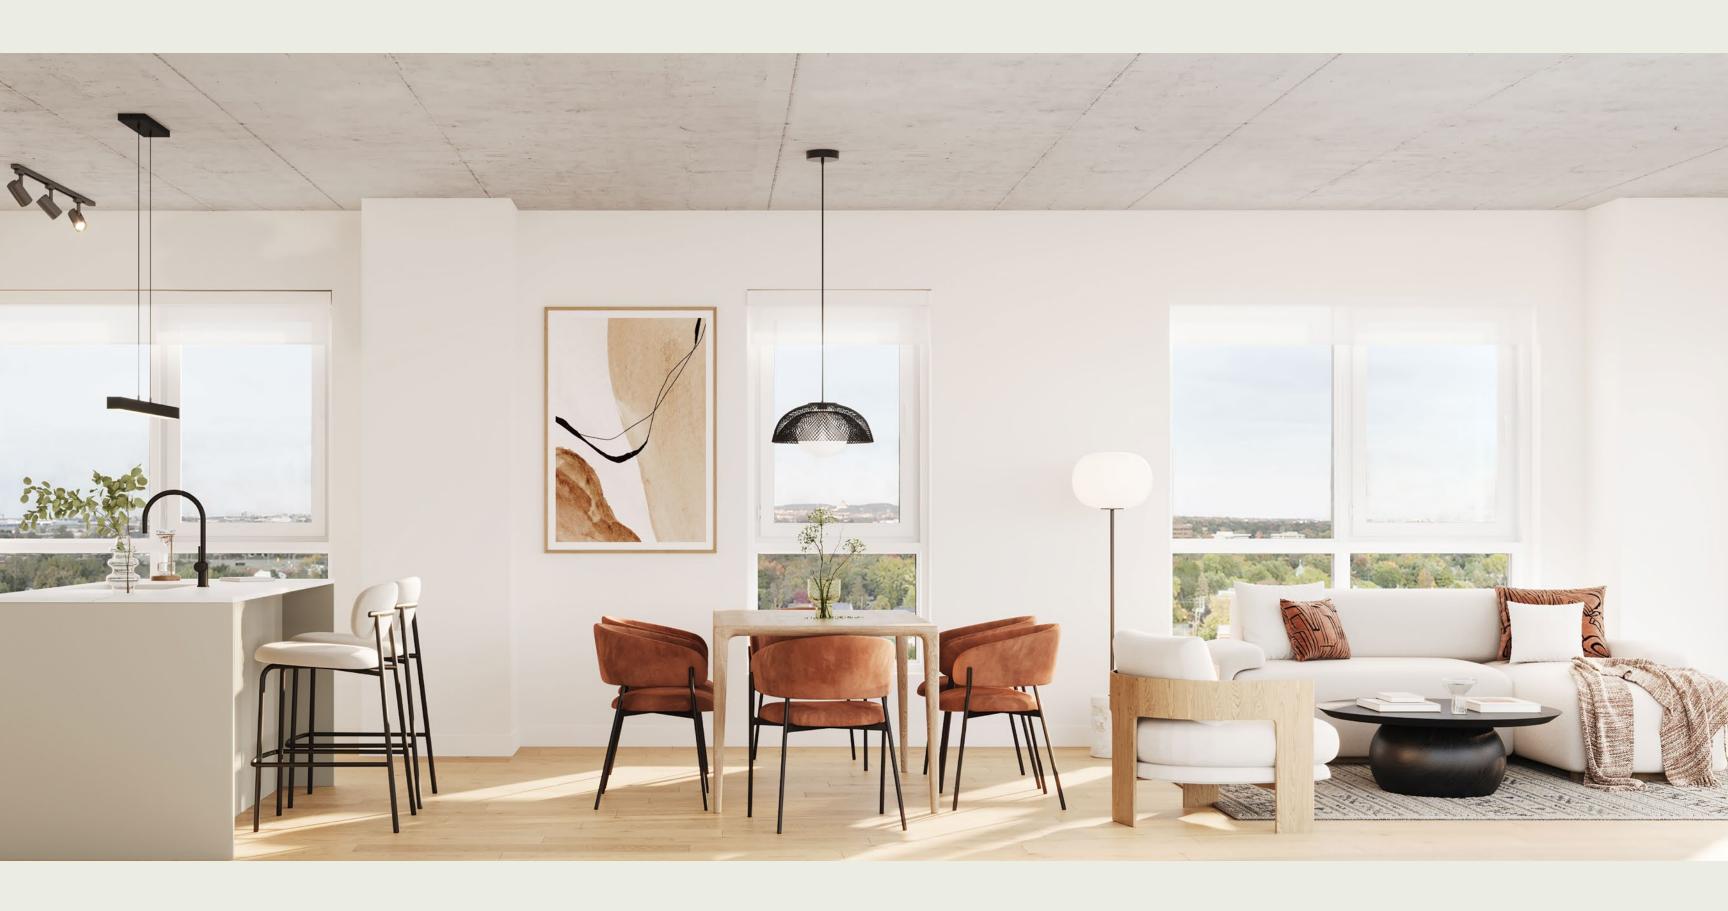

Walt's Take on Comfort

Featuring large windows and U-shaped architecture, the building offers abundant natural light in every unit and unobstructed river vistas or restful views of the garden.

Walt has something for all needs and tastes with a selection of layouts and decor packages for its studios, 1-, 2- and 3-bedroom units.

All of the units were designed to maximize available space, light and occupant comfort.

- High ceilings in drywall and concrete to create a strikingly modern look
- Strategically placed and subdued lighting for a calm atmosphere that promotes rest and relaxation
- Sleek kitchens with quartz countertops and backsplashes, textured panels and organic colours
- Bathrooms with clean lines, including a 2-drawer vanity in a light wood colour, ceramic floors and shower walls, rain shower feature and black faucets